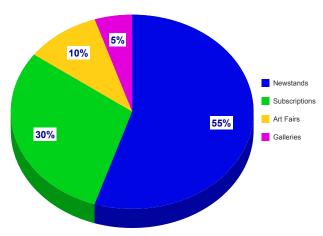

#### **♦ DISTRIBUTION BREAKDOWN**

| United States of America:                                     | 85% |
|---------------------------------------------------------------|-----|
| International Distribution:                                   | 15% |
| ( Canada, Mexico, Argentina, Puerto Rico, United Kingdom,     |     |
| Spain, France, Germany, Holland, Switzerland, Italy, Belgium, |     |
| Portugal, India)                                              |     |
|                                                               |     |
| Newstand Distribution*                                        | 55% |
| Subscriptions                                                 | 30% |
| Art Fairs                                                     | 10% |

<sup>\*</sup> Newstand sales at over 900 national retailers including Barnes & Nobles and Hastings.

#### **DISTRIBUTION BREAKDOWN**

5%